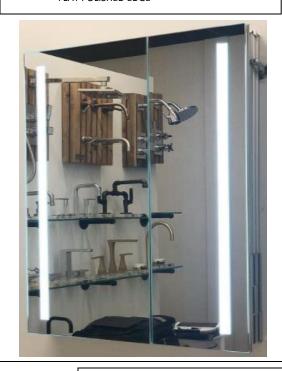

# **LED MEDICINE CABINET**

MODEL#: PHA 3640-2DOC (1)

## **PHAROS COLLECTION**

#### **FEATURES:**

- ONE 24X40" DOOR. ONE 12X40" DOOR. FULLY MIRRORED.
- FOUR ADJUSTABLE 3/8" THICK HIGH POLISHED GLASS SHELVES.
- INFINITELY ADJUSTABLE SHELVING WITH LOCKDOWN MECHANISM (NO HOLES IN CABINET).
- 6000K (COOL WHITE) OR 3500K (WARM WHITE).
- BRIGHTNESS: 3300 LUMENS.
- JUNCTION BOX INCLUDED.
- 165-DEGREE PROPRIETARY SOFT CLOSE HEAVY DUTY HINGES.
- FULL GASKET BEHIND DOOR.
- HIGH RESOLUTION SILVER PLATE GLASS MIRRORS FRONT, BACK OF DOOR AND BACK WALL.
- BACK WALL MIRROR FULLY SEALED.

#### **MIRROR FINISHES:**

• FLAT POLISHED EDGE

OVERALL SIZE DIMENSION: 36" WIDE X 40" HIGH X 5 3/16" DEEP

ROUGH OPENING DIMENSION: 35 3/8" WIDE X 39 3/8" HIGH X 4" DEEP

DOOR THICKNESS: 1 3/16"